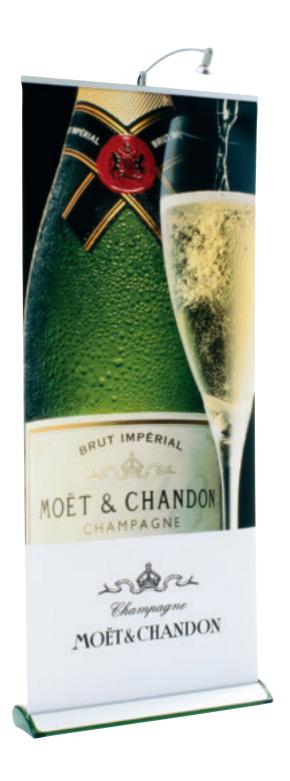

Width: 50, 85 and 100 cm. Height: 180, 200 and 218 cm.

Your message can easily be altered by using a new image cassette.

Choose a colour that goes with your message or logotype.

with a practical nylon bag.