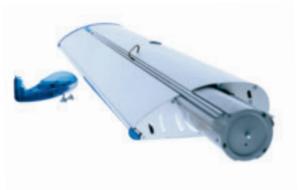

Bring your message to your target audience

Expand QuickScreen 3 is the market's smartest retractable banner stand, embodying elegance, functionality and quality. Its attractive and unique design adds an extra dimension of exclusivity and strengthens thereby the impact of your message. This marketing tool is an ideal instrument to use for marketing your products and services wherever your target group may be. Expand QuickScreen 3 is available in 5 different

colours: grey, blue, red, green and chrome. The ingenious system of separate picture cassettes makes it easy for you to change your message. Lighting is also available as an accessory to enhance your message. Expand QuickScreen 3 weighs less than 5 kg and comes in a practical nylon bag.