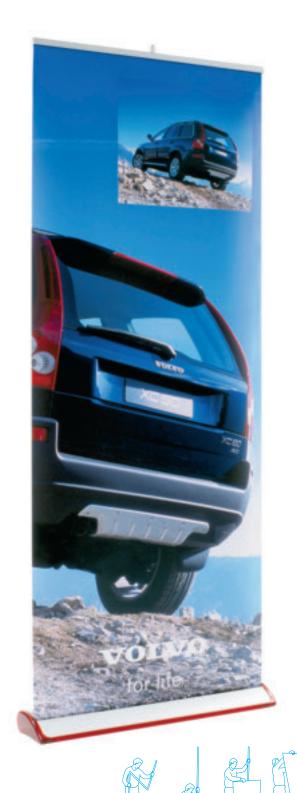

Bring your message to your target audience

Expand QuickScreen 3 is the market's smartest retractable banner stand, embodying elegance, functionality and quality. Its attractive and unique design adds an extra dimension of exclusivity and strengthens thereby the impact of your message. This marketing tool is an ideal instrument to use for marketing your products and services wherever your target group may be. Expand QuickScreen 3 is available in 5 different

colours: grey, blue, red, green and chrome. The ingenious system of separate picture cassettes makes it easy for you to change your message. Lighting is also available as an accessory to enhance your message. Expand QuickScreen 3 weighs less than 5 kg and comes in a practical nylon bag.