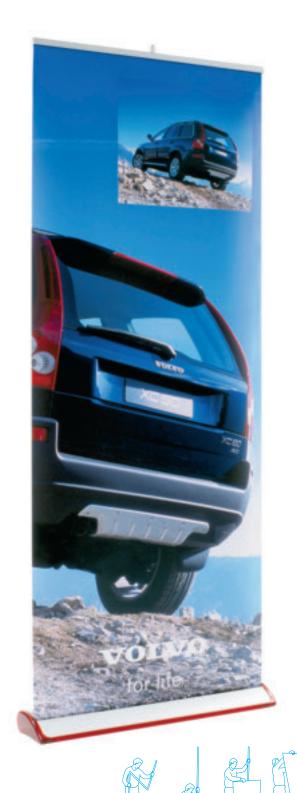

Width: 50, 85 and 100 cm. Height: 180, 200 and 218 cm.

Your message can easily be altered by using a new image cassette.

Choose a colour that goes with your message or logotype.

with a practical nylon bag.