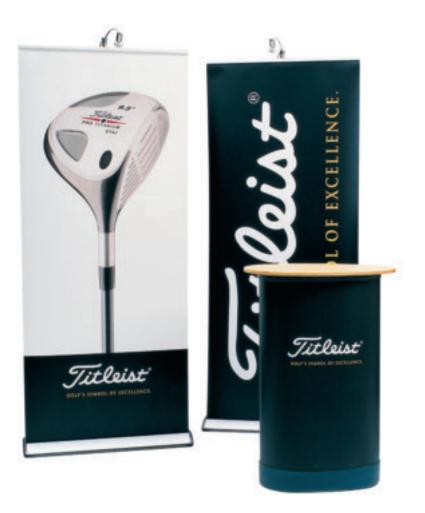

Width: 50, 85 and 100 cm. Height: 180, 200 and 218 cm.

Your message can easily be altered by using a new image cassette.

Choose a colour that goes with your message or logotype.

with a practical nylon bag.