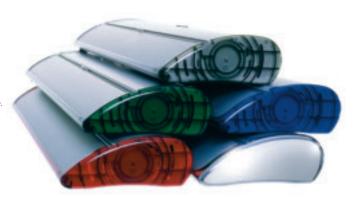

Bring your message to your target audience

Expand QuickScreen 3 is the market's smartest retractable banner stand, embodying elegance, functionality and quality. Its attractive and unique design adds an extra dimension of exclusivity and strengthens thereby the impact of your message. This marketing tool is an ideal instrument to use for marketing your products and services wherever your target group may be. Expand QuickScreen 3 is available in 5 different

colours: grey, blue, red, green and chrome. The ingenious system of separate picture cassettes makes it easy for you to change your message. Lighting is also available as an accessory to enhance your message. Expand QuickScreen 3 weighs less than 5 kg and comes in a practical nylon bag.