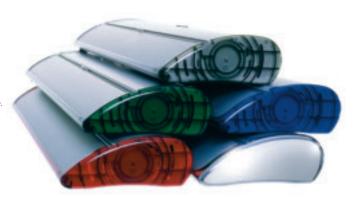

colours: grey, blue, red, green and chrome. The ingenious system of separate picture cassettes makes it easy for you to change your message. Lighting is also available as an accessory to enhance your message. Expand QuickScreen 3 weighs less than 5 kg and comes in a practical nylon bag.