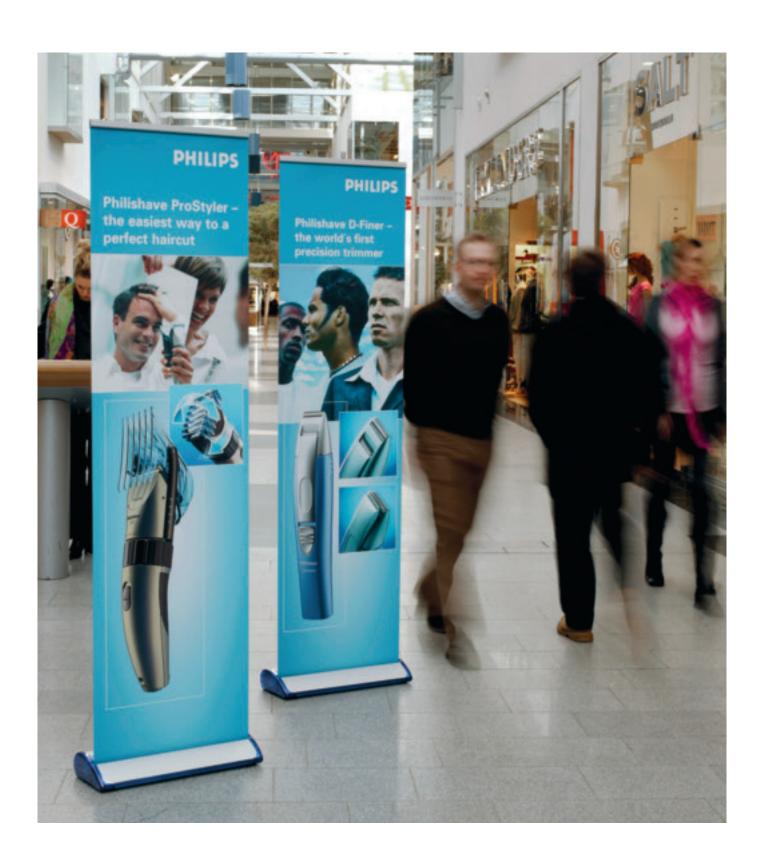

Bring your message to your target audience

Expand QuickScreen 3 is the market's smartest retractable banner stand, embodying elegance, functionality and quality. Its attractive and unique design adds an extra dimension of exclusivity and strengthens thereby the impact of your message. This marketing tool is an ideal instrument to use for marketing your products and services wherever your target group may be. Expand QuickScreen 3 is available in 5 different

colours: grey, blue, red, green and chrome. The ingenious system of separate picture cassettes makes it easy for you to change your message. Lighting is also available as an accessory to enhance your message. Expand QuickScreen 3 weighs less than 5 kg and comes in a practical nylon bag.