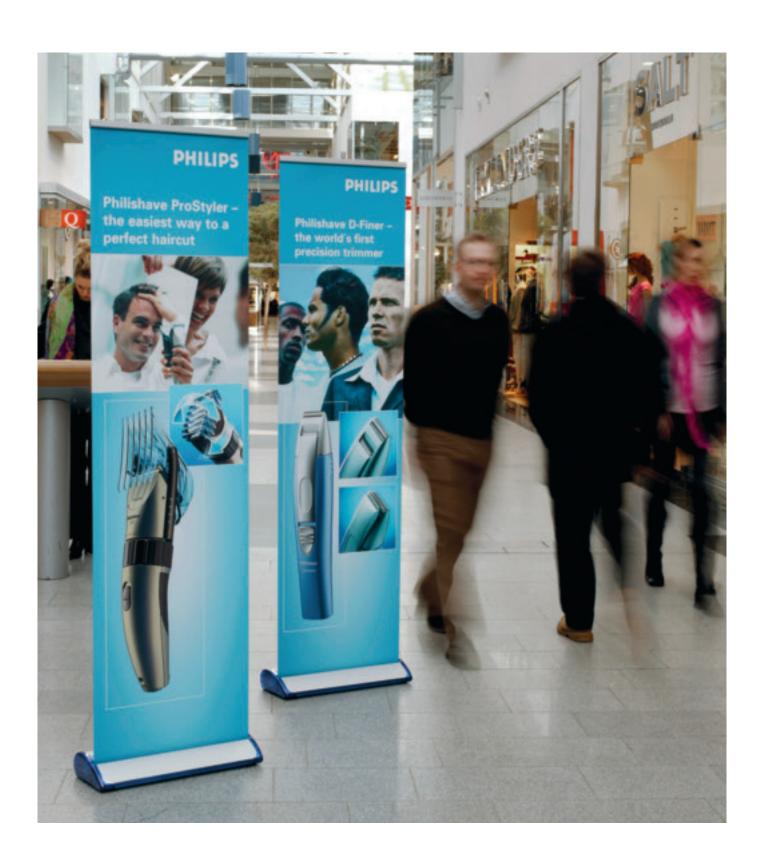

Bring your message to your target audience

Expand QuickScreen 3 is the market's smartest retractable banner stand, embodying elegance, functionality and quality. Its attractive and unique design adds an extra dimension of exclusivity and strengthens thereby the impact of your message. This marketing tool is an ideal instrument to use for marketing your products and services wherever your target group may be. Expand QuickScreen 3 is available in 5 different

colours: grey, blue, red, green and chrome. The ingenious system of separate picture cassettes makes it easy for you to change your message. Lighting is also available as an accessory to enhance your message. Expand QuickScreen 3 weighs less than 5 kg and comes in a practical nylon bag.

Width: 50, 85 and 100 cm. Height: 180, 200 and 218 cm.

Your message can easily be altered by using a new image cassette.

Choose a colour that goes with your message or logotype.

with a practical nylon bag.