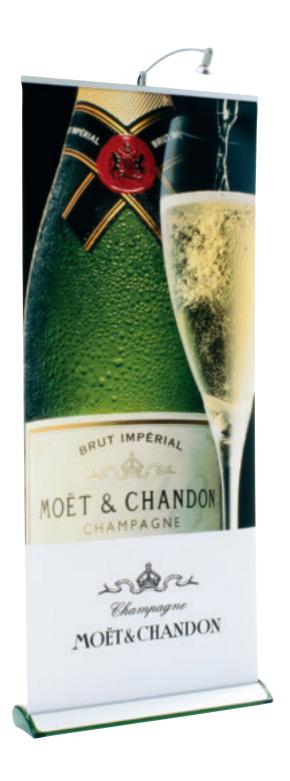

Bring your message to your target audience

Expand QuickScreen 3 is the market's smartest retractable banner stand, embodying elegance, functionality and quality. Its attractive and unique design adds an extra dimension of exclusivity and strengthens thereby the impact of your message. This marketing tool is an ideal instrument to use for marketing your products and services wherever your target group may be. Expand QuickScreen 3 is available in 5 different

colours: grey, blue, red, green and chrome. The ingenious system of separate picture cassettes makes it easy for you to change your message. Lighting is also available as an accessory to enhance your message. Expand QuickScreen 3 weighs less than 5 kg and comes in a practical nylon bag.