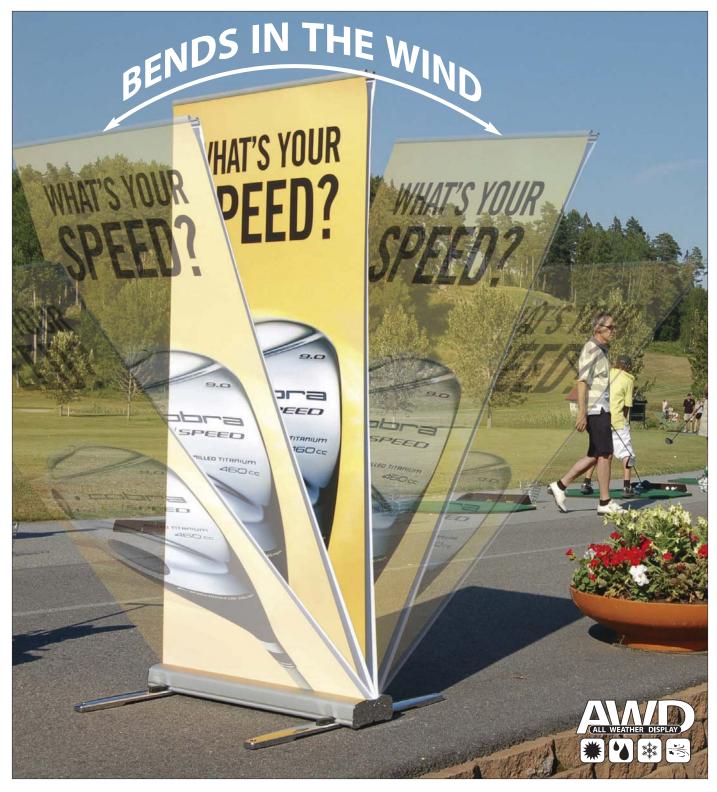

and asphalt and is an effective means to get close to your target audience – everywhere and in all environments. The extra-strong, clamping profile holds most materials and attaches to the top of the pole and does not allow the pole to protrude above the image. The spring-loaded pole is designed to flex in the wind. Thanks to the extended stabilization feet and the spring-loaded pole, the graphic is allowed to flex while the base remains stable. With a 22 MPH wind, the graphic will flex to approximately a 60 degree angle.