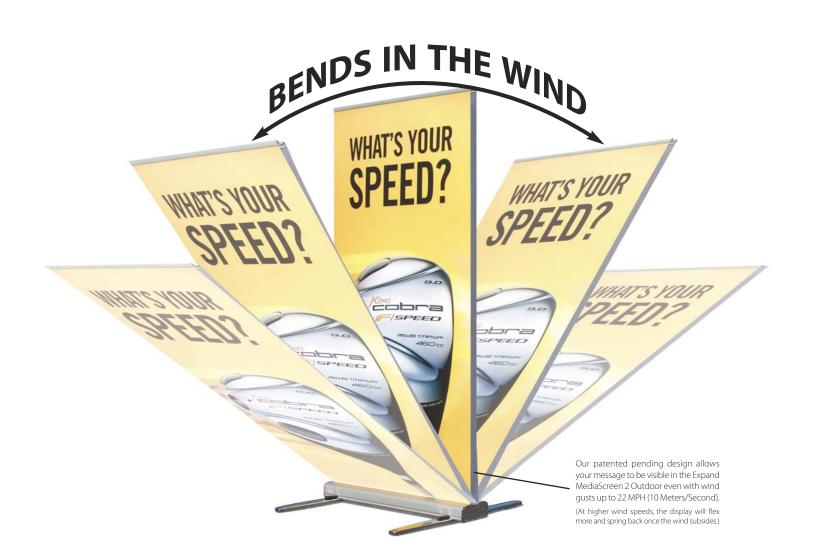

and asphalt and is an effective means to get close to your target audience – everywhere and in all environments. The extra-strong, clamping profile holds most materials and attaches to the top of the pole and does not allow the pole to protrude above the image. The spring-loaded pole is designed to flex in the wind. Thanks to the extended stabilization feet and the spring-loaded pole, the graphic is allowed to flex while the base remains stable. With a 22 MPH wind, the graphic will flex to approximately a 60 degree angle.