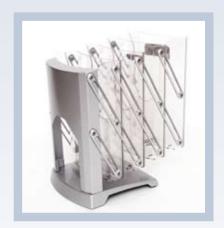

The brochure stand folds and unfolds

Designed to be both sleek and stable.

THE PERFECT **WAY TO EXPOSE AND TRANSPORT BROCHURES** 

Brochure Stand is the perfect complement to your event environment and a practical way to transport your printed material. Its stable and sleek construction is designed to give rapid maximum exposure. Available in a hard or soft bag.

## **PACKAGE**

The package contains an aluminium frame with impact-resistant polycarbonate brochure compartments. Choose between a padded bag with a shoulder strap and a strong carrying handle, or a hard case with wheels and extendable handle.