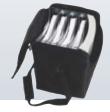

The brochure stand folds and unfolds

Designed to be both sleek and stable.

THE PERFECT **WAY TO EXPOSE AND TRANSPORT BROCHURES** 

Brochure Stand is the perfect complement to your event environment and a practical way to transport your printed material. Its stable and sleek construction is designed to give rapid maximum exposure. Available in a hard or soft bag.

## **PACKAGE**

The package contains an aluminium frame with impact-resistant polycarbonate brochure compartments. Choose between a padded bag with a shoulder strap and a strong carrying handle, or a hard case with wheels and extendable handle.