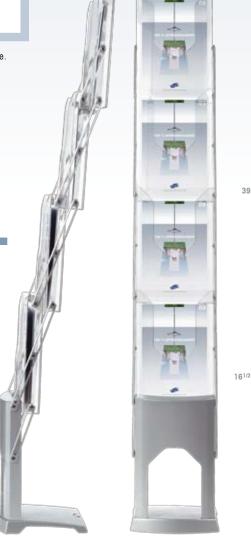

The brochure stand folds and unfolds

Designed to be both sleek and stable.

THE PERFECT **WAY TO EXPOSE AND TRANSPORT BROCHURES** 

Brochure Stand is the perfect complement to your event environment and a practical way to transport your printed material. Its stable and sleek construction is designed to give rapid maximum exposure. Available in a hard or soft bag.

## **SPECIFICATIONS**

| Weight (lbs)           | 11.5                                          |
|------------------------|-----------------------------------------------|
| Number of compartments | 4                                             |
| Unfolded size (inches) | L10 <sup>5/8</sup> x D11 x H62                |
| Folded size (inches)   | L10 <sup>5/8</sup> x D11 x H16 <sup>1/2</sup> |
| Color                  | Silver                                        |